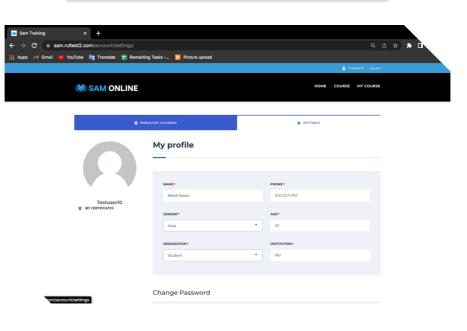

#### 5. Settings

My Profile and Change Password options can be accessed from the Settings section by following these steps:

- 1. Login to your account
- 2. Click on the avatar icon top of the Home page.
- 3. Click on the "Settings" tab.

Each user has a profile that shows your personal information, and you can edit the information whenever you need.

#### a. Edit Profile

If you need to Edit the profile information, just follow the steps:

- 1. Tab on "Settings"
- 2. Input the modified information in each of the fields
- 3. Upload a picture from your local store for the profile picture.
- 4. Press the "Save Changes" button.