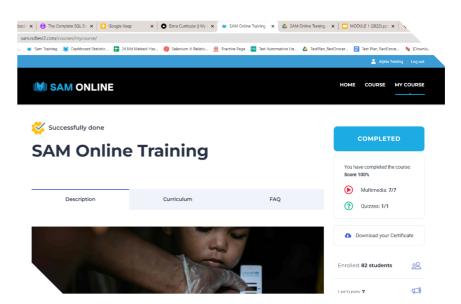

#### 6. Enrolled Courses

Enrolled courses will be shown with the percentage of completions by following the steps:

- 1. Tab on "Enrolled Courses."
- 2. Pressed on the "Continue" button from the "SAM Online Training".

It will redirect to the "My Course" page. Then you can able to start learning the modules from the begging or continue learning the module where you left over.

#### 10. Quiz & Certification

After completing all the modules, the Quiz section will be unlocked. You are required to get 80% scores to get a certification. Otherwise, you have to retake the quiz.

You will get the certificate after getting 80% scores on the quiz.