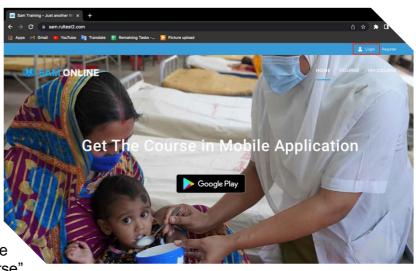

#### 4. Home Page

Introduction, About the course, Learning objectives, Length, Audience, Methodology, Feedback and Certificate, and Course structure can be accessed from the home page by following these steps:

- 1. Login to your account
- 2. Scroll down on the home page to see different sections for "Introduction", "About the course", "Learning objectives", "Length", "Audience", "Methodology", "Feedback and Certificate", and "Course structure"
- 3. Click on "Enroll Now" to start learning the course.
- 4. On the Course structure section, press the "+" button to see the detailed view of each module.