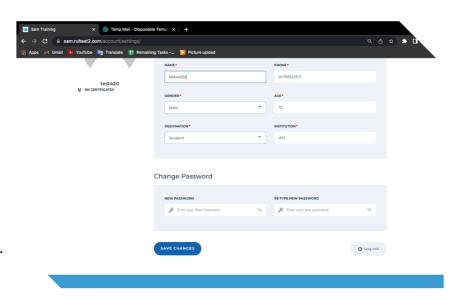

#### 5. Settings

My Profile and Change Password options can be accessed from the Settings section by following these steps:

- 1. Login to your account
- 2. Click on the avatar icon top of the Home page.
- 3. Click on the "Settings" tab.

Each user has a profile that shows your personal information, and you can edit the information whenever you need.

#### a. Edit Profile

If you need to Edit the profile information, just follow the steps:

- 1. Tab on "Settings"
- 2. Input the modified information in each of the fields
- 3. Upload a picture from your local store for the profile picture.
- 4. Press the "Save Changes" button.

Now you can see all of the changed information.