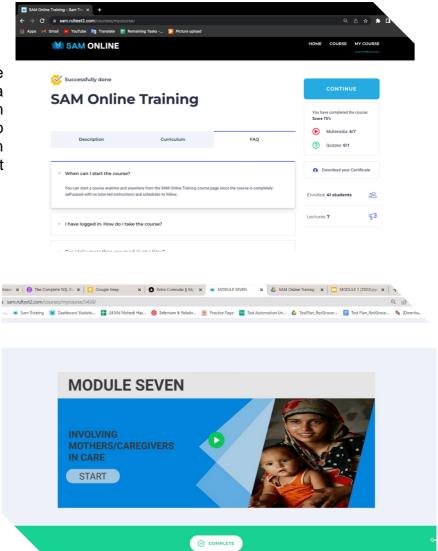

#### 6. Enrolled Courses

Enrolled courses will be shown with the percentage of completions by following the steps:

- 1. Tab on "Enrolled Courses."
- 2. Pressed on the "Continue" button from the "SAM Online Training".

It will redirect to the "My Course" page. Then you can able to start learning the modules from the begging or continue learning the module where you left over.

#### b. Start Course

To start the course, follow the bowel steps.

- Tab on the "Description" tab to learn about the modules
- 2. Tab on "Curriculum" to view the modules
- 3. Pressed on the "Start Course" button from the left side.

4. Pressed on the "Play" button under the module to start the module.

Read the modules you want to start from the course structure and then select the module of your interest after completing the information