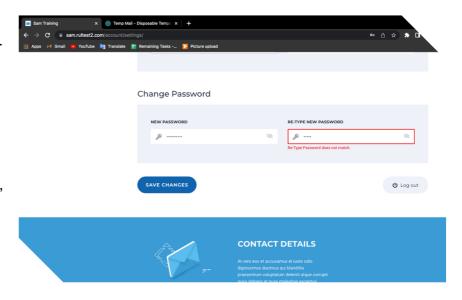

#### b. Change Password

You can always change your password by following steps:

- 1. Tab on "Settings"
- 2. Enter a new password.
- 3. Enter the new password again on the Re-Type New Password field.
- 4. Press the "Save Changes" button

You have now successfully changed your password.