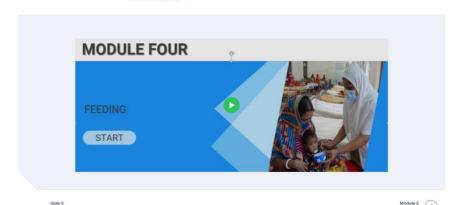

#### a. Enrolled Course

Already enrolled courses will be shown with the module name. Follow the steps to reach the page:

- Pressed on the "My Course" section from the top bar.
- 2. Pressed on the "Play" button under the module.

Once you start one module, you can

start another module only after its completion. If you have interruptions while taking the course and have stopped in between, you can resume from the same page after revisiting the module.