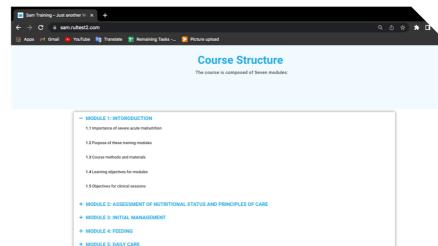

- 1. Login to your account
- 2. Scroll down on the home page to see different sections for "Introduction", "About the course", "Learning objectives", "Length", "Audience", "Methodology", "Feedback and Certificate", and "Course structure"
- 3. Click on "Enroll Now" to start learning the course.
- 4. On the Course structure section, press the "+" button to see the detailed view of each module.