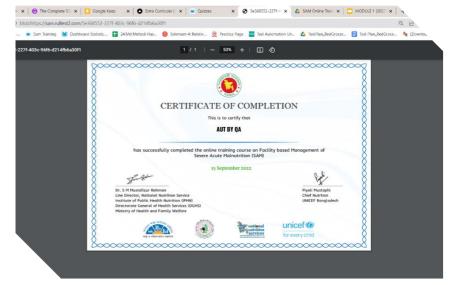

#### 10. Quiz & Certification

After completing all the modules, the Quiz section will be unlocked. You are required to get 80% scores to get a certification. Otherwise, you have to retake the quiz.

You will get the certificate after getting 80% scores on the quiz.

To download the certificate, follow the bowel steps:

 Click on the Certificate button