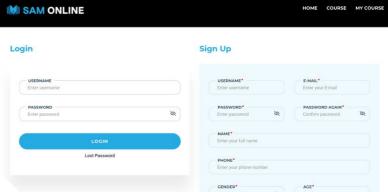

#### 1. Login

To login to the application, please follow these steps:

- 1. Open the browser and put the URL-https://sam.rultest2.com/, then hit Enter.
- 2. On the Home page, press the "Login" label icon from the top bar of the page.
  - Alternatively, press the "Course" or "My Course" label text from the top right side of the page to browse the application system as a guest.
- 3. Enter your Username and password in the respective fields.
- 4. Press the "LOGIN" button

#### 2. Registration

The application allows registration for club members. To perform registration, please follow these steps:

- 1. Open the browser and put the URL-https://sam.rultest2.com/ then hit Enter.
- 2. Fill up all the required fields and then press the "Register" button
- 3. You will receive a prompt showing that your registration form has been submitted.