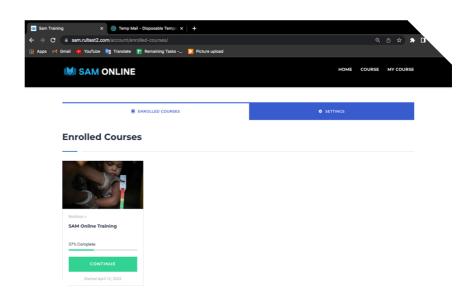

#### 6. Enrolled Courses

Enrolled courses will be shown with the percentage of completions by following the steps:

- 1. Tab on "Enrolled Courses."
- 2. Pressed on the "Continue" button from the "SAM Online Training".

It will redirect to the "My Course" page. Then you can able to start learning the modules from the begging or continue learning the module where you left over.