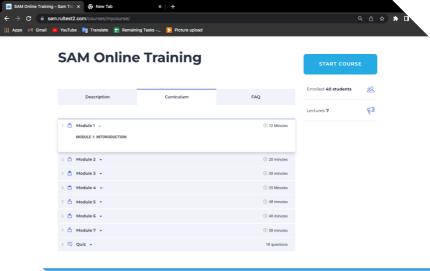

#### b. Start Course

To start the course, follow the bowel steps.

- Tab on the "Description" tab to learn about the modules
- 2. Tab on "Curriculum" to view the modules
- 3. Pressed on the "Start Course" button from the left side.

4. Pressed on the "Play" button under the module to start the module.

Read the modules you want to start from the course structure and then select the module of your interest after completing the information

to improve your knowledge section. Noted that, once you start the course, you have to complete it before starting the next modules.