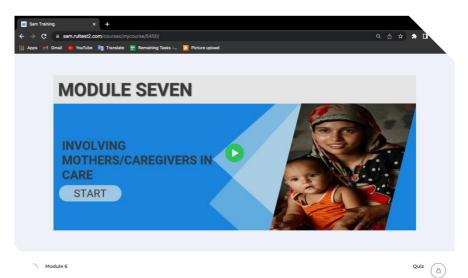

#### a. Enrolled Course

Already enrolled courses will be shown with the module name. Follow the steps to reach the page:

- Pressed on the "My Course" section from the top bar.
- 2. Pressed on the "Play" button under the module.

Once you start one module, you can

start another module only after its completion. If you have interruptions while taking the course and have stopped in between, you can resume from the same page after revisiting the module.