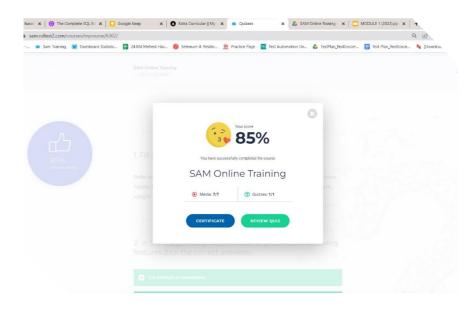

#### 10. Quiz & Certification

After completing all the modules, the Quiz section will be unlocked. You are required to get 80% scores to get a certification. Otherwise, you have to retake the quiz.

You will get the certificate after getting 80% scores on the quiz.

To download the certificate, follow the bowel steps:

 Click on the Certificate button